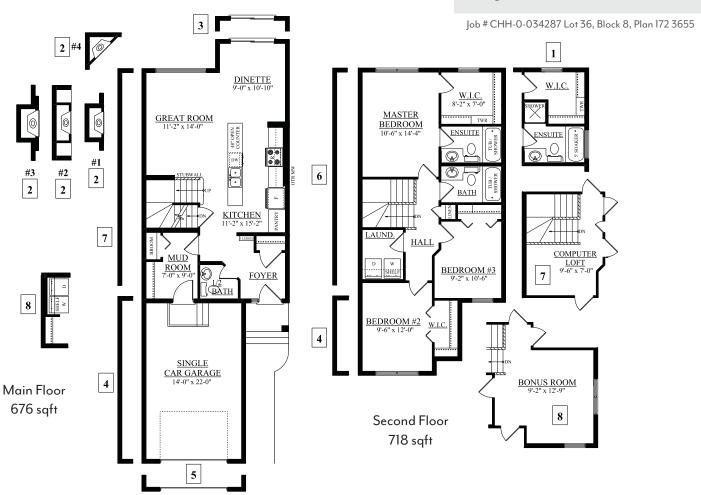

**The Hills at Charlesworth Showhome** 714 Charlesworth Way SW, Edmonton 587.521.5869

btate@bedrockhomes.ca

Job # CHH-0-034287 Lot 36, Block 8, Plan 172 3655

bedrock homes.ca

VISIT US AT ANY OF OUR SHOWHOMES! Monday - Thursday 3-8pm, Weekends & Holidays 12-5PM