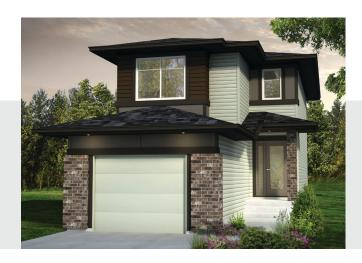

## **Greyson T** 1394 SQ FT 421 - 41 Street SW

- Fireplace in the great room
- · Railing with metal spindles on the main floor
- 6 piece appliances
- · LED lighting throughout the kitchen
- Quartz countertops in the kitchen and second floor bathrooms
- · Luxury water resistant vinyl plank floors on the main floor
- Energy star rating triple pane windows, with Low E Argon filled glass
- Heat Recovery Ventilator (HRV), high efficiency furnace and hot water tank
- Laundry room on the second floor
- Large master bedroom includes an ensuite and a large walk in closet

## **Greyson T** 1394 SQ FT 421 - 41 Street SW